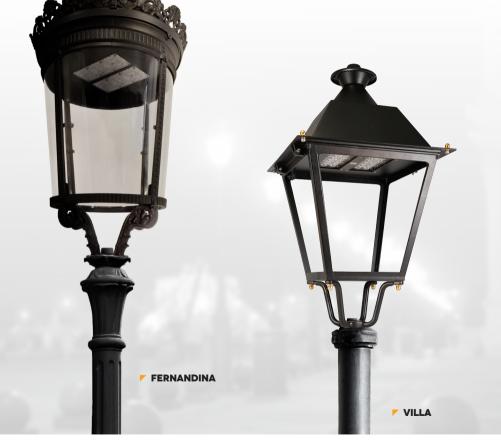

# VILLA | FERNANDINA

CLASSIC LUMINAIRES WITH GREAT HISTORICAL AND DECORATIVE VALUE USING THE MOST MODERN LED TECHNOLOGY

Luminaires of great decorative and artistic value, combining a classic and traditional line with the most advanced and efficient LED technology.

Its design offers the opportunity to preserve the historical heritage, while obtaining a better lighting, responsible and adapted to the environment. Easy to install and maintain, it is ideal for historic and urban spaces as well as residential streets, squares or parks.