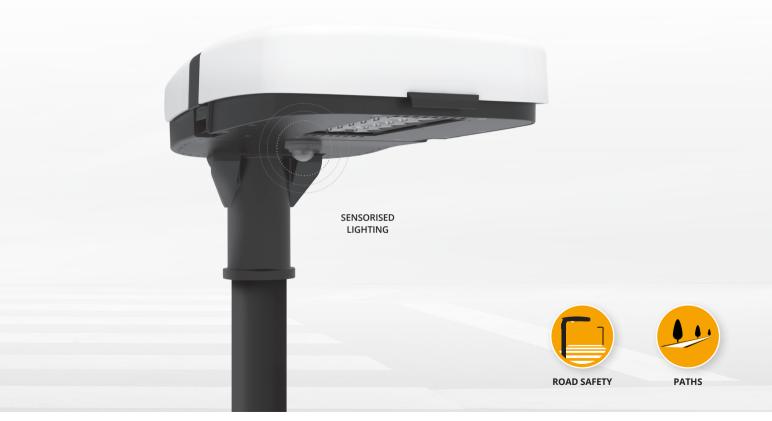

# **CIES CROSSWALK**

#### SMART LIGHTING FOR THE BENEFIT OF PUBLIC SECURITY

CIES Crosswalk is a smart LED lighting solution designed to improve safety at crosswalks or lightly frequented paths and trails. The luminaire uses a motion sensor to increase the illumination of the crossing area when it detects a pedestrian, thus reducing the risk of accidents and improving road safety. This presence detection makes it possible to regulate the lighting level by increasing it to the maximum when it detects passers-by and reducing it when there are no passers-by. This optimizes savings and minimizes light pollution without compromising pedestrian safety.

It also contributes to public safety if installed on streets or footpaths that are normally less frequented at night. The lighting increases detection by the pedestrian, who gains greater visibility and can more easily identify potential hazards or obstacles, improving his or her sense of security. In addition, this improved visibility acts as a deterrent to criminals, reducing the likelihood of assault or robbery.

Thanks to smart lighting, an appropriate balance between energy efficiency, public safety and environmental protection is achieved.