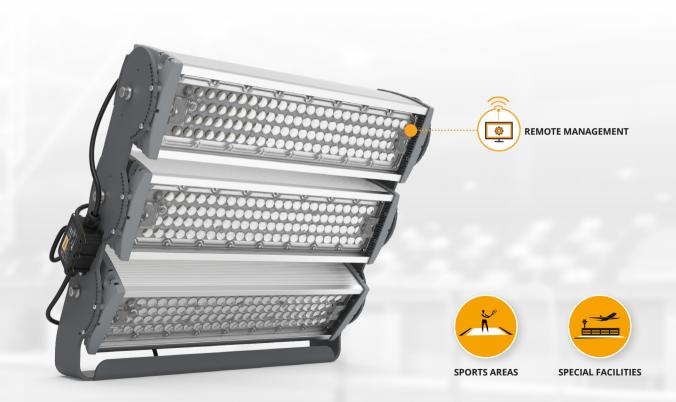

# **FLEX FLOODLIGHT**

### HIGH-POWER MODULAR LIGHTING FOR PROFESSIONAL SPORTS FACILITIES AND LARGE AREAS

Flex floodlights combine excellent performance and high power in a practical modular format, up to 4 modules per bracket, optimizing resources. Thanks to their high efficiency, durability and ease of maintenance, excellent cost-effectiveness is achieved.

Its scalable design, from 1 to 4 modules on a single support and the different configurations per module (power, optics and number of LEDs), offer a range from 250 to 1200 W. A wide range of possibilities that makes Flex floodlights the right choice for any space.