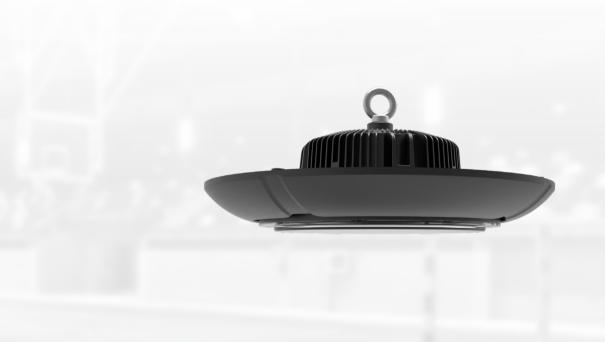

#### **UFO HIGH-BAY FOR OPEN SPACES IN INDUSTRIAL AND PROFESSIONAL ENVIRONMENTS**

Indoor LED luminaire made of die-cast aluminum specially designed for perfect thermal management, optimized service life and high efficiency.

In industrial and professional environments it is important to have appropriate lighting levels that contribute to work safety, visual comfort and productivity. ZAR high-bay is a luminaire with great capacity to illuminate large spaces that require correct lighting, reaching the most demanding light quality levels (CRI > 80).