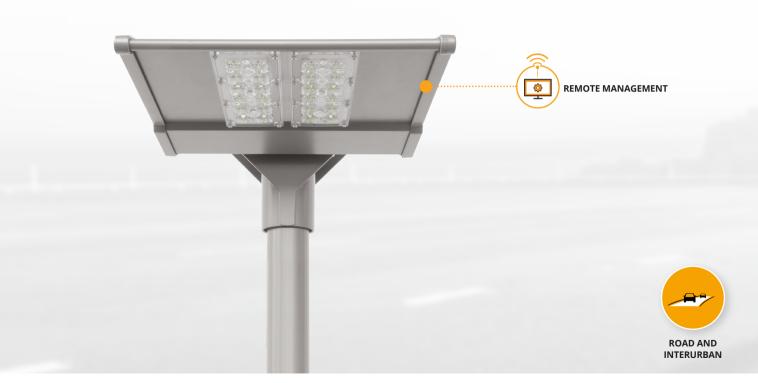

### **LUMINAIRES FOR INTERCITY ROADS AND DIVERSE OUTDOOR AREAS**

Highly versatile road luminaire adaptable to any outdoor environment, built in extruded anodised aluminium specially designed for perfect thermal management, optimised service life and resistance to aggressive environments.

Designed to increase energy savings and reduce maintenance costs thanks to its high efficiency and durability.

#### Road and interurban

Roads with vehicular traffic, highways, high-speed roads, freeways, traffic circles, roundabouts, toll booths.

They are specific for areas where only vehicles use them.