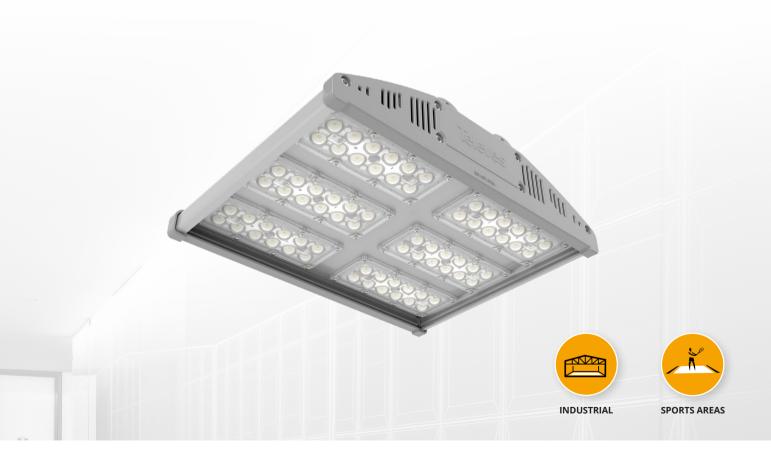

# **FLEX FLOODLIGHT**

### HIGH-POWER MODULAR LIGHTING FOR PROFESSIONAL SPORTS FACILITIES AND LARGE AREAS

Flex floodlights combine excellent performance and high power in a practical modular format, up to 4 modules per bracket, optimizing resources. Thanks to their high efficiency, durability and ease of maintenance, excellent cost-effectiveness is achieved.

Its scalable design, from 1 to 4 modules on a single support and the different configurations per module (power, optics and number of LEDs), offer a range from 250 to 1200 W. A wide range of possibilities that makes Flex floodlights the right choice for any space.