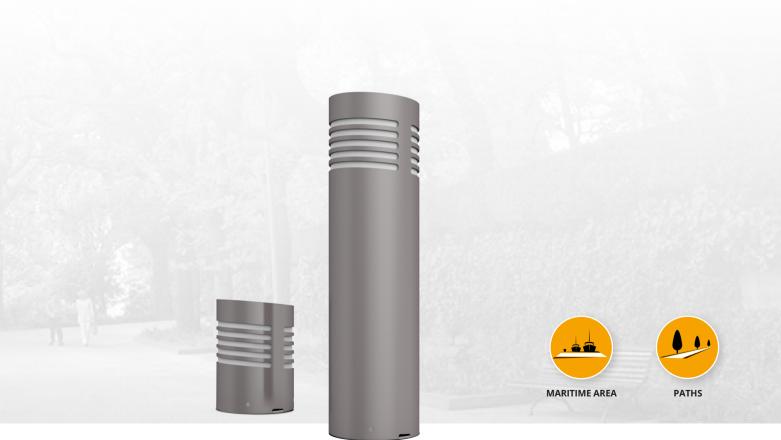

# **AROUSA**

### **VANDAL-RESISTANT STAINLESS STEEL BOLLARDS FOR PEDESTRIAN AREAS AND GARDENS**

The Arousa pedestal light stands out for its high resistance and ability to remain unaltered in any environment, thanks to its high protection against impacts and its colorless anti-graffiti varnish coating. In addition, its high tightness and its stainless steel body also prevent the entry of water and oxidation. Arousa is a highly durable pedestal light, customizable in different aspects, such as performance, color and finish.

The range consists of two models of different heights: S (30 cm) and L (80 cm).

Arousa aesthetic line combines lamps and bollards to illuminate parks or paths in a balanced and harmonious way.