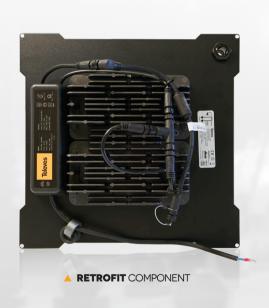

# RETROFIT

### RENOVATION TO LED TECHNOLOGY WHILE PRESERVING THE ORIGINAL STRUCTURE OF THE LUMINAIRE

Retrofit is the direct replacement of old lighting technologies with newer, more efficient ones, using the previous installations. It is the perfect lighting solution for sustainable consumption, high efficiency and high performance.

Retrofit is a safe bet in favour of ecology, as it prioritises the minimisation of waste generated by taking advantage of existing structures. It also stands out for the low consumption of LED technology and its great durability, offering responsible lighting by controlling the light emitted to the upper hemisphere of the luminaire.