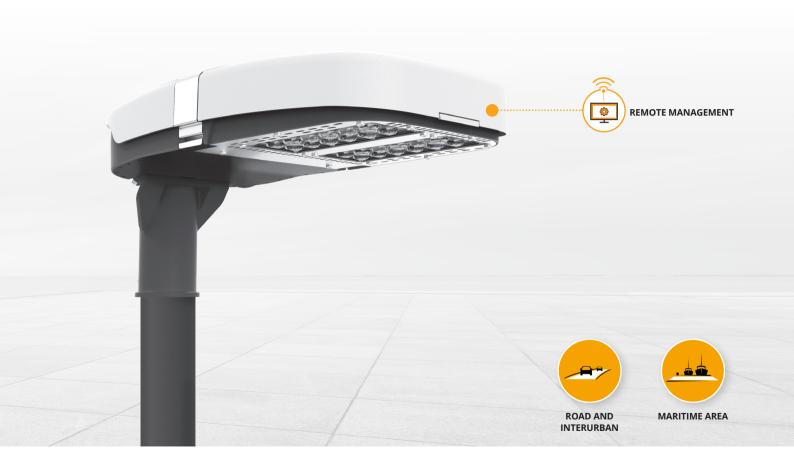

### **LUMINAIRES FOR INTERCITY ROADS AND DIVERSE OUTDOOR AREAS**

Highly versatile road luminaire adaptable to any outdoor environment, built in extruded anodised aluminium specially designed for perfect thermal management, optimised service life and resistance to aggressive environments.

Designed to increase energy savings and reduce maintenance costs thanks to its high efficiency and durability.

#### Road and interurban

Roads with vehicular traffic, highways, high-speed roads, freeways, traffic circles, roundabouts, toll booths.

They are specific for areas where only vehicles use them.

#### **Maritime areas**

Ports, docks, streets, promenades.

They are recommended for spaces frequented by pedestrians and vehicles in aggressive environments such as maritime areas.