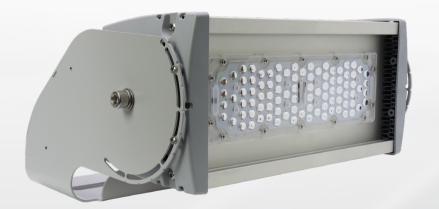

# **FLEX MINI FLOODLIGHT**

#### HIGHLY EFFICIENT LIGHTING IN COMPACT DIMENSIONS

Flex Mini Floodlights offer high efficiency and excellent lighting performance in a compact and easy-to-install format. Its self-installable structure does not require any additional support. In addition, the inclination of the base and the adjustment of the angle of rotation of the floodlight allow the lighting to be directed precisely towards the area of interest, without glare or shadows.

The design of the Flex Mini Floodlights optimizes space without compromising on light power. They are ideal for smaller sports facilities that also require high levels of illumination, such as paddle and tennis courts or basketball courts.