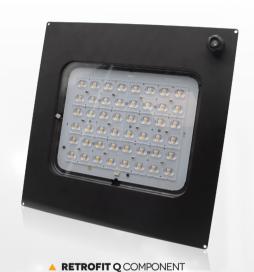

# RETROFIT

### RENOVATION TO LED TECHNOLOGY WHILE PRESERVING THE ORIGINAL STRUCTURE OF THE LUMINAIRE

Retrofit is the direct replacement of old lighting technologies with newer, more efficient ones, using the previous installations. It is the perfect lighting solution for sustainable consumption, high efficiency and high performance.

Retrofit is a safe bet in favour of ecology, as it prioritises the minimisation of waste generated by taking advantage of existing structures. It also stands out for the low consumption of LED technology and its great durability, offering responsible lighting by controlling the light emitted to the upper hemisphere of the luminaire.