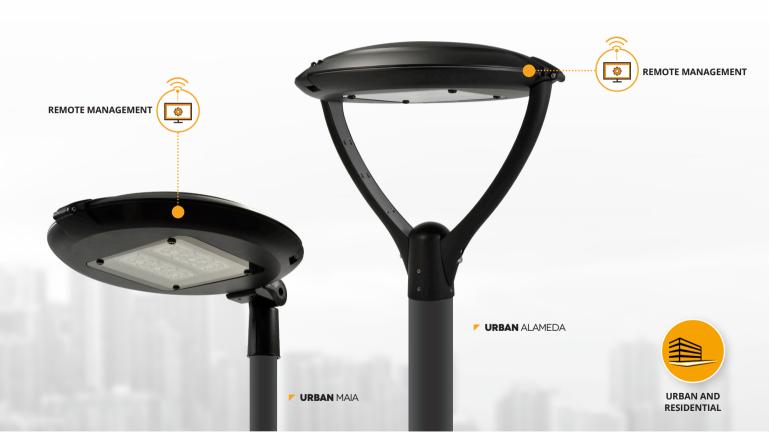

## URBAN ALAMEDA MAIA

### LUMINAIRES WITH A FRESH STYLE TO ENHANCE LIGHTING IN THE HEART OF CITIES

Decorative urban luminaire made of die-cast aluminium. The Urban series has a compact design with smooth geometric lines, which integrates harmoniously with the environment, making it perfect for urban and residential spaces.

It stands out for its easy installation and maintenance without the need of tools. In addition, its high-quality tempered glass protector favours visual comfort and reduces glare.