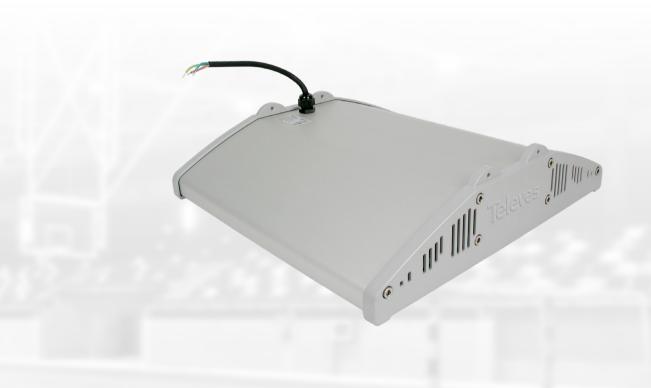

# **MAXI FLOODLIGHT**

#### LIGHTING FOR SPORTS FACILITIES AND LARGE AREAS

Floodlights are high performance luminaires with high power. They have the ability to direct the luminous flux at a specific angle with great precision, exposing only the area of interest to the illumination provided.

Maxi Floodlights are specially designed to illuminate large sports surfaces, perfectly meeting the visual requirements necessary for sports practice, even for top-level competitions.