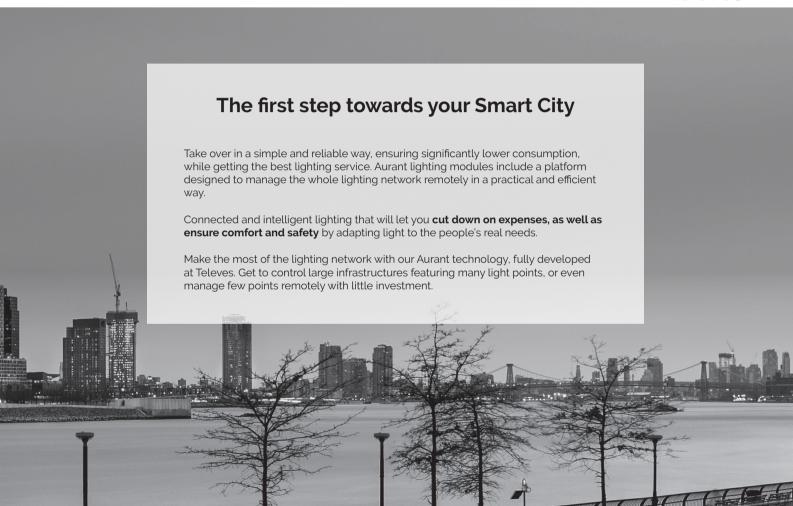

### What are the advantages of Aurant?

### 1. Big savings, small changes:

By gradually dimming the lights, we can go one step forward in achieving energy efficiency, with no impact on the citizens' perception whatsoever. Benefits brought by the lighting management are, then, twofold. Smooth and simple performance that will adapt to the citizens' changes of habits.

### 2. Reduction in carbon footprint:

Intelligent lighting reduces energy costs by lowering intensity levels when they are not needed. This helps us reduce  $CO_2$  emissions to take care of our planet.

### 3. Enhanced lighting service:

Invest in comfort and safety by adapting lighting to the citizens' needs. Light up right where and when you need it by enhancing light levels in specific places of the network, preventing a whole line of luminaires from being affected. Thanks to ongoing monitoring, we can address incidences right away, even before your neighbors can notice.

### 4. Great network scalability:

Aurant lighting module is the go-to choice to manage from small projects – featuring very few light points – to great cities with thousands of luminaires. Thanks to our platform, growth has no limits.

### 5. High compatibility:

Designed according to standards and based on neutral technology, Aurant lighting module is so flexible that they can manage our own luminaires and other brands'. Easy integration helps implement the service, so there is no need to change the whole network. Our open platform can be also integrated into third-party applications and is compatible with any communication technology.

### 6. Optimized network maintenance:

Early identification of each point of failure allows planning of maintenance routes, replaying quickly to any incident and reducing time and costs.

### 7. Commitment to responsible lighting:

With a proper and intelligent management, we can reduce light pollution and protect the night-sky darkness and the biodiversity of the environment.

https://aurant-lighting.televes.com/