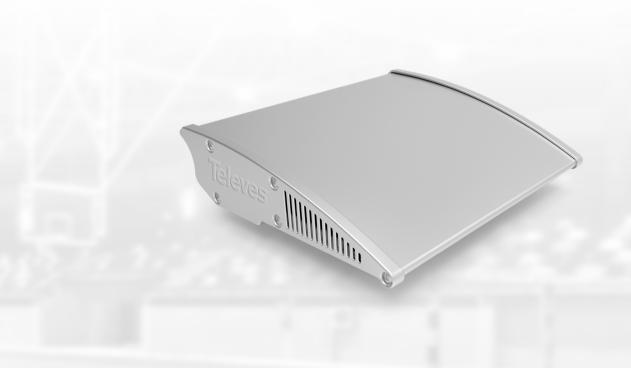

# **ATMOSLED**

### **LUMINAIRES FOR INTERCITY ROADS AND DIVERSE OUTDOOR AREAS**

Highly versatile road luminaire adaptable to any outdoor environment, built in extruded anodised aluminium specially designed for perfect thermal management, optimised service life and resistance to aggressive environments.

Designed to increase energy savings and reduce maintenance costs thanks to its high efficiency and durability.